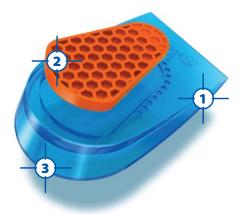

#### **Components\*:**

TPR Gel (dual density), Heel thickness – 9.22mm [3/8"]

# **Features & Benefits:**

**TPR Comfort Gel** Thermoplastic Rubber combines superior cushioning and energy return for ultimate comfort.

Heel Cup provides extra cushioning for the heel.

**One-Year Unconditional Guarantee** 